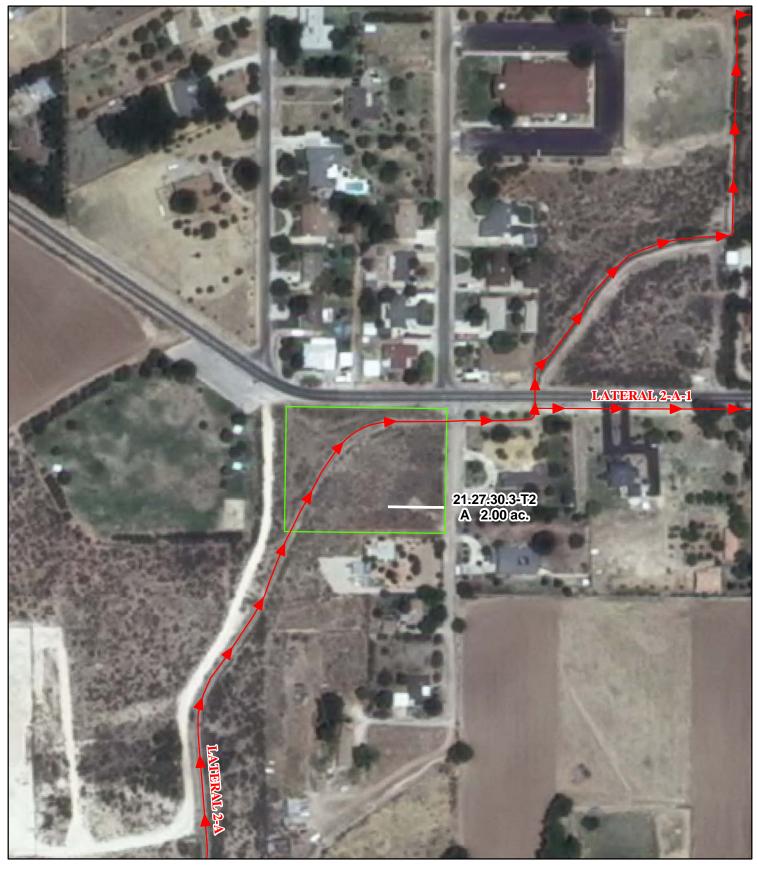

# f. Location and Amount of Irrigated Acreage:

Section 30, Township 21S, Range 27E, N.M.P.M.

Pt. SW1/4

2.00 acres

Total: 2.00 acres

As shown on the attached revised Hydrographic Survey Map for Subfile No. 21.27.30.3-T2, and the CID Section Hydrographic Survey Map Sheet No. 40 (1999-2011), included in Part F of this Appendix, representing the Court record as of the date of the filing of this Decree.

# g. Amount of Water:

As set forth in Part B of this Appendix.

Leanne & Stephen Legend 2009 Digital Orthophotography STATE OF NEW MEXICO O Point of Diversion Korbel Office of the State Engineer Grid Interval = 1000 Subfile 21.27.30.3-T2 John R. D'Antonio, Jr., P.E., State Engineer **Tract Boundaries** Scale 1 " = 200 ' 1/11/2011 Surface Water Only ⇔ **Pecos River Stream System** 1:2,400 7 Supplemental Groundwater **Carlsbad Irrigation District** Reservoir / Pond Hydrographic Survey No Right Township 21 D.D. PAE